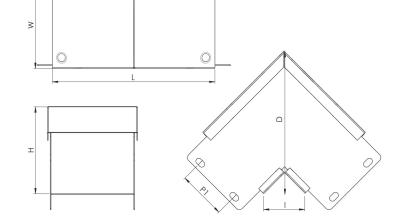

## **Description:**

150mm x75mm 90° IP4X Turnbuckle Sharp Bend Outside Lid

### Dimensions: (mm)

- H 77mm
- **W** 148mm
- L 163mm
- P1 35mm

Tamlex | Harcourt | Halesfield 15 | Telford | Shropshire | TF7 4ER T: 01952 586689 E: sales@tamlex.co.uk W: www.tamlex.co.uk

safety

**Issue Date:**