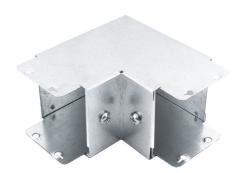

## **Description:**

150mm x75mm 90° Sharp Bend Inside Lid

## Features:

- Tamlex offers a comprehensive range of sharp bends and tees.
- All bends are supplied with built-in threaded couplers to allow them to be fitted directly to the trunking using an M6 screw.
- · All lids are secured using 'Bridge Pieces'.
- Multi Compartment trunking and accessories
- Special sizes and bespoke designs are available upon request.
- Tamperproof lid fixing option available on request.
- Can be powder coated to customer specific RAL

Standards BS EN 50085-2-1 2006; BS EN 10346:2015

 Manufactured to allow retrofit installation of our IP4X system. (Sold Separately).

For illustrative purposes only