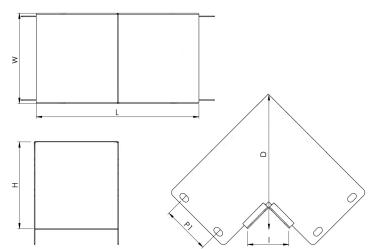

## Technical:

Product Type Sharp Bend Width 150mm Height 75mm Angle 90° **Number of Compartments** Material Pre-Galvanised Steel (Zinc Coated) Colour/Finish Self Colour

The approximate weights given are for pre-galvanised finish only, in kilograms (nominal) and subject to material thickness tolerance.