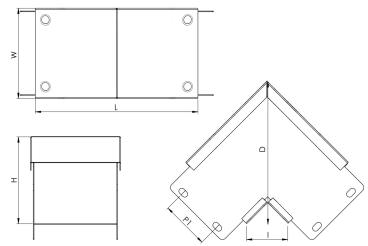

# Description:

NEO63

150mm x75mm 90° Sharp Bend Outside Lid

### **Technical:**

Product Type Sharp Bend Width 150mm Height 75mm Angle 90° Number of Compartments Material Pre-Galvanised Steel (Zinc Coated) Colour/Finish Self Colour

Standards BS EN 50085-2-1 2006; BS EN 10346:2015