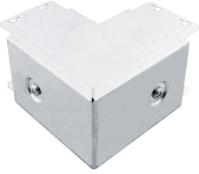

# Description:

NEO63

150mm x75mm 90° Sharp Bend Outside Lid

For illustrative purposes only