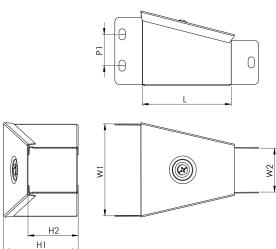

## Technical:

Product Type Reducer

Width Reduce 150mm x 100mm

Height To 100mm x 50mm

**Number of Compartments** 

Material Pre-Galvanised Steel (Zinc Coated)

Colour/Finish Self Colour

**Standards** BS EN 50085-2-1 2006; BS EN 10346:2015