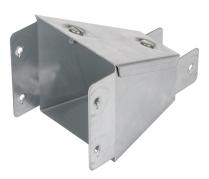

Product Code: Product Range:

Cable Trunking, Standard Trunking Accessories

16/9/2025

**Issue Date:** 

**Description:** 

RC64-42

150x100mm To 100x50mm Reducer

Image for illustrative purposes only