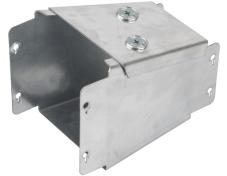

# Description:

150x100mm To 100x50mm Turnbuckle Reducer

# Features:

- Tamlex offers a comprehensive range of trunking accessories.
- All reducers are supplied with built-in threaded couplers to allow them to be fitted directly to the trunking using an M6 screw.
- All lids are secured using a turnbuckle fixing.
- Multi Compartment trunking and accessories available.
- Special sizes and bespoke designs are available upon request.
- Tamperproof lid fixing option available on request.Can be powder coated to customer specific RAL
- colour.IP4X Cover straps are only required for Length to
- Length joins. (Sold Separately).

## **Technical:**

Depth To 100mm x 50mm

Width Reduce 150mm x 100mm

Material Pre-Galvanised Steel (Zinc Coated)

Finish Self Colour