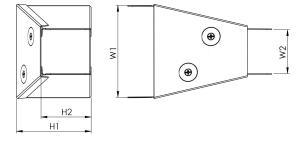

# Description:

150x100mm To 100x50mm Turnbuckle Reducer

## **Technical:**

Depth To 100mm x 50mm

Width Reduce 150mm x 100mm

Material Pre-Galvanised Steel (Zinc Coated)

Finish Self Colour

## Product Type Reducer

Standard BS EN 50085-2-1 2006; BS EN 10346

The approximate weights given are for pre-galvanised finish only, in kilograms (nominal) and subject to material thickness tolerance.

Image for illustrative purposes only