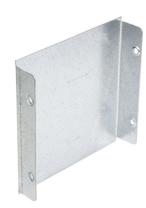

## **Description:**

150mm x 150mm Stop End

#### Features:

- Stop End for Tamlex trunking specially designed to seal / close trunking sections.
- Stop End fitted with M6 threaded fixing hole.
- Suitable for Single and Multi Compartment Trunking .
- Manufactured to allow retrofit installation of our IP4X system. (Sold Separately).