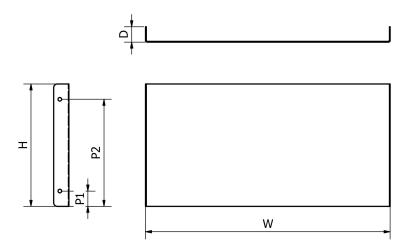

### Technical:

Product Type Stop End

Width 150mm

Height 150mm

Material Pre-Galvanised Steel (Zinc Coated)

Colour/Finish Self Colour

**Standards** BS EN 50085-2-1 2006; BS EN 10346:2015

Pack Quantity Supplied in pairs