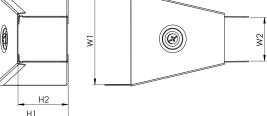

## **Description:**

RC66-44

150x150mm To 100x100mm Reducer

### **Technical:**

Product Type Reducer

Width Reduce 150mm x 150mm

Height To 100mm x 100mm

Number of Compartments

Material Pre-Galvanised Steel (Zinc Coated)

Colour/Finish Self Colour