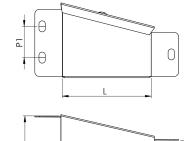

## **Description:**

RC66-44

150x150mm To 100x100mm Reducer

### **Technical:**

Product Type Reducer

Width Reduce 150mm x 150mm

Height To 100mm x 100mm

Number of Compartments

Material Pre-Galvanised Steel (Zinc Coated)

Colour/Finish Self Colour