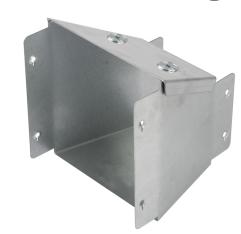

## **Description:**

TRC66-44

150x150mm To 100x100mm Turnbuckle Reducer

## Technical:

Depth To 100mm x 100mm

Width Reduce 150mm x 150mm

Material Pre-Galvanised Steel (Zinc Coated)

Finish Self Colour

Product Type Reducer

Standard BS EN 50085-2-1 2006; BS EN 10346

The approximate weights given are for pre-galvanised finish only, in kilograms (nominal) and subject to material thickness tolerance.