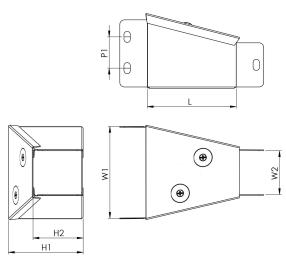

## **Description:**

TRC66-44

150x150mm To 100x100mm Turnbuckle Reducer

## Technical:

Depth To 100mm x 100mm

Width Reduce 150mm x 150mm

Material Pre-Galvanised Steel (Zinc Coated)

Finish Self Colour

Product Type Reducer

Standard BS EN 50085-2-1 2006; BS EN 10346

The approximate weights given are for pre-galvanised finish only, in kilograms (nominal) and subject to material thickness tolerance.