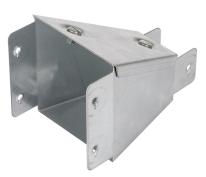

**Product Code:** 

**Product Range:** 

Cable Trunking, Standard Trunking Accessories

16/8/2025

**Issue Date:** 

**Description:** 

RC66-32

150x150mm To 75x50mm Reducer

Image for illustrative purposes only