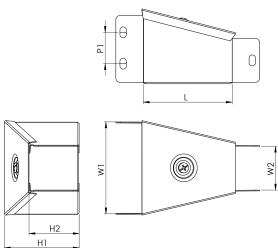

## Technical:

Product Type Reducer

Width Reduce 150mm x 150mm

Height To 75mm x 50mm

**Number of Compartments** 

Material Pre-Galvanised Steel (Zinc Coated)

Colour/Finish Self Colour

**Standards** BS EN 50085-2-1 2006; BS EN 10346:2015