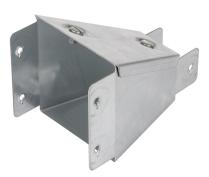

**Product Code:** 

**Product Range:** 

Cable Trunking, Standard Trunking Accessories

16/9/2025

**Issue Date:** 

**Description:** 

RC66-33

150x150mm To 75x75mm Reducer

Image for illustrative purposes only

## Technical:

Product Type Reducer

Width Reduce 150mm x 150mm

Height To 75mm x 75mm

**Number of Compartments** 

Material Pre-Galvanised Steel (Zinc Coated)

Colour/Finish Self Colour

**Standards** BS EN 50085-2-1 2006; BS EN 10346:2015