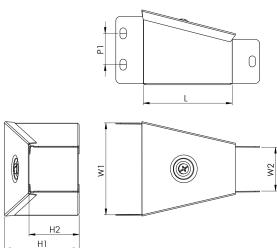

**Product Code:** 

**Product Range:** 

Cable Trunking, Standard Trunking Accessories

16/9/2025

**Issue Date:** 

**Description:** 

RC66-33

150x150mm To 75x75mm Reducer

Image for illustrative purposes only

## Technical:

Product Type Reducer

Width Reduce 150mm x 150mm

Height To 75mm x 75mm

**Number of Compartments** 

Material Pre-Galvanised Steel (Zinc Coated)

Colour/Finish Self Colour

**Standards** BS EN 50085-2-1 2006; BS EN 10346:2015