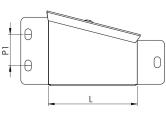

# **Description:**

150x150mm To 75x75mm Turnbuckle Reducer

The approximate weights given are for pre-galvanised finish only, in kilograms (nominal) and subject to material thickness tolerance.

Image for illustrative purposes only