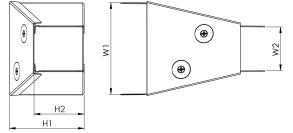

# **Description:**

150x150mm To 75x75mm Turnbuckle Reducer

The approximate weights given are for pre-galvanised finish only, in kilograms (nominal) and subject to material thickness tolerance.

Image for illustrative purposes only