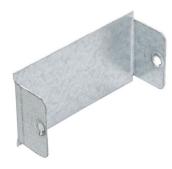

Product Code:

**Product Range:** 

21/8/2025

Cable Trunking, Trunking Accessories

**Description:** 

GSE63

150mm x 75mm Stop End

## Features:

- Stop End for Tamlex trunking specially designed to seal / close trunking sections.
- Stop End fitted with M6 threaded fixing hole.
- Suitable for Single and Multi Compartment Trunking .
- Manufactured to allow retrofit installation of our IP4X system. (Sold Separately).