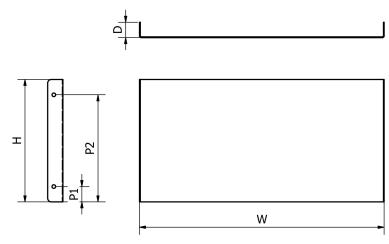

## Technical:

Product Type Stop End

Width 150mm

Height 150mm

Material Pre-Galvanised Steel (Zinc Coated)

Colour/Finish Self Colour

**Standards** BS EN 50085-2-1 2006; BS EN 10346:2015

The approximate weights given are for pre-galvanised finish only, in kilograms (nominal) and subject to material thickness tolerance.