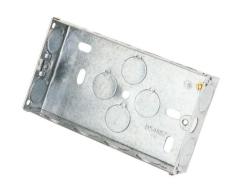

**Product Code:** 

**Product Range:** Switch & Socket Boxes **Issue Date:** 

30/7/2025

**Description:** 

T2G25

2 Gang 25mm Galvanised Steel Flush Back Box

## Features:

- Galvanised steel multiple knockout boxes to BS 4662:2006+A1:2009.
- 16 x 20mm knockouts.
- 1 Fixed, 1 Adjustable lug.

Supplied With 16 x 20mm knockouts

• Brass earth terminal (up to 4mm capacity).

## Technical:

Product Type Socket Box Width 135mm Depth 25mm Height 75mm Weight 0.15 Kgs **Number of Compartments** Number of Gangs 2 Material Pre-Galvanised Steel (Zinc Coated) Colour/Finish Self Colour Standards BS 4662:2006+A1:2009