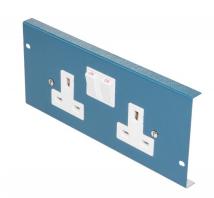

# **Description:**

C2GS/SL

2 Gang Switched Socket Fitted into Plate <b>(Slim Line)</b>

## Features:

- 63.5mm Slim Line for 4 Compartment Service Boxes Only
- Service plates fit neatly into Tamlex service boxes.
- Plates are manufactured in plastic coated steel (blue) with folded edges to give additional strength.
- A large range of service plates are available separately enabling multiple configurations to be accommodated.

## Technical:

Product Type Floor Box Plate Width 63.5mm Depth 12mm Length 192mm Weight 0.20 Kgs Number of Gangs 2 Material Plastisol Z275 Steel

Colour/Finish Blue