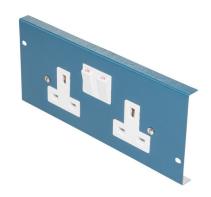

# **Description:**

C2GS

2 Gang Switched Socket Fitted into Plate

### Features:

- Service plates fit neatly into Tamlex service boxes.
- Plates are manufactured in plastic coated steel (blue) with folded edges to give additional strength.
- A large range of service plates are available separately enabling multiple configurations to be accommodated.