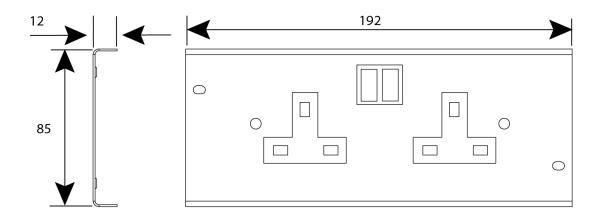

## Technical:

Product Type Floor Box Plate Width 85mm Depth 12mm Length 192mm Weight 0.20 Kgs Number of Gangs 2 Material Plastisol Z275 Steel

Colour/Finish Blue