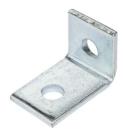

## **Tamlex** Data Sheet

2 Hole 40mm x 40mm Right Angle Bracket. 14mm holes for use with Tamlex strut framework

**Product Range:** 

Accessories

Strut Channel & Support, Strut

system.

**Product Code:** 

**Description:** 

Features:

TB140

• Made from 6mm thick steel.

2 Hole 40mm x 40mm Angle Bracket

• All dimensions subject to commercial tolerance.

Issue Date:

9/8/2025

## **Technical:**

Product Type Bracket

Weight 0.13 Kgs

Dimensions 40mm x 40mm

Angle 90°

Gauge 6mm

Material Post Hot-Dipped Galvanised (HDG)

Colour/Finish Self Colour