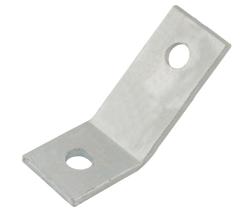

## **Description:**

2 Hole 45° Obtuse Angle Bracket

## Features:

- 2 Hole 45° Obtuse Angle Bracket.
- 14mm holes for use with Tamlex strut framework system.
- Made from 6mm thick steel.
- All dimensions subject to commercial tolerance.

## Technical:

Product Type Bracket

Weight 0.20 Kgs

Angle 45°

Gauge 6mm

Material Post Hot-Dipped Galvanised (HDG)

Colour/Finish Self Colour

**Standards** BS 6946:1988