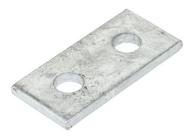

### **Description:**

2 Hole Flat Coupling Plate

#### Features:

- 2 holes flat plate.
  - 14mm holes for use with Tamlex strut framework system.
  - Made from 6mm thick steel.
  - All dimensions subject to commercial tolerance.

#### **Technical:**

Product Type Flat Plate

Weight 0.14 Kgs

Gauge 6mm

Material Post Hot-Dipped Galvanised (HDG)

Colour/Finish Self Colour

Standards BS 6946:1988

The approximate weights given are for pre-galvanised finish only, in kilograms (nominal) and subject to material thickness tolerance.