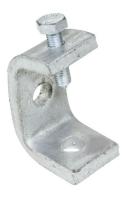

# Weight 0.41 Kgs

• 2 Hole U-Shape Girder Clamp supplied with cone

• 14mm holes for use with Tamlex strut framework

• All dimensions subject to commercial tolerance.

Gauge 6mm

**Technical:** 

Material Post Hot-Dipped Galvanised (HDG)

Colour/Finish Self Colour

Product Type Beam Clamp

Standards BS 6946:1988

Supplied With Cone pointed screw (TF050) supplied.

The approximate weights given are for pre-galvanised finish only, in kilograms (nominal) and subject to material thickness tolerance.

## Description:

**Product Code:** 

2 Hole U-Shape Girder Bracket

system.

pointed screw (TF050).

• Made from 6mm thick steel.

### Features:

TB254