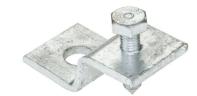

## **Description:**

TB253

2 Hole Z Beam Clamp

## Features:

- 2 Hole Z Beam Clamp supplied with cone pointed screw (TF050).
- 14mm holes for use with Tamlex strut framework system.
- · Made from 6mm thick steel.
- All dimensions subject to commercial tolerance.
- · Channel nut not included.

## Technical:

Product Type Beam Clamp

Weight 0.15 Kgs

Gauge 6mm

Material Post Hot-Dipped Galvanised (HDG)

Colour/Finish Self Colour

**Standards** BS 6946:1988

Supplied With Cone pointed screw (TF050) supplied.