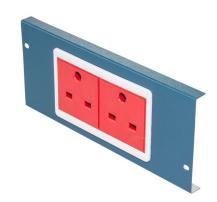

# **Description:**

C2USNS

2 x 1 Gang Unswitched Non Standard Socket into Plate

### Features:

- Service plates fit neatly into Tamlex service boxes.
- Plates are manufactured in plastic coated steel (blue) with folded edges to give additional strength.
- A large range of service plates are available separately enabling multiple configurations to be accommodated.