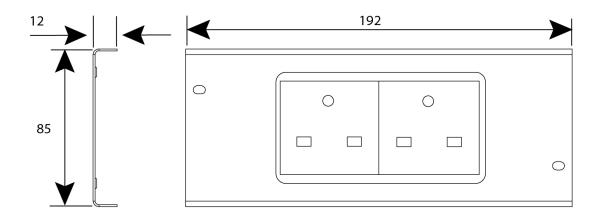

## Technical:

| Product Type Floor Box Plate  |    |  |
|-------------------------------|----|--|
| Width 85mm                    |    |  |
| Depth 12mm                    |    |  |
| Length 192mm                  | 1  |  |
| Weight 1.30 K                 | gs |  |
| Number of Gangs 2             |    |  |
| Material Plastisol Z275 Steel |    |  |

Colour/Finish Blue