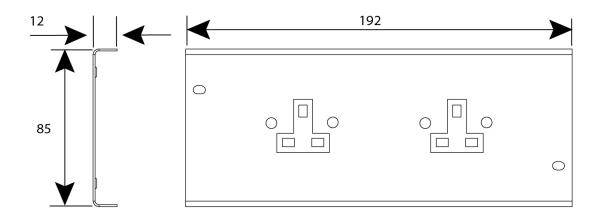

# Technical:

Product Type Floor Box Plate Width 85mm Depth 12mm Length 192mm Weight 0.13 Kgs Number of Gangs 2 Material Plastisol Z275 Steel

Colour/Finish Blue