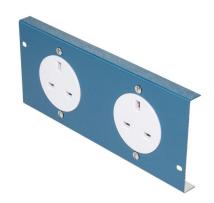

**Product Code:** 

**Product Range:** 

**Issue Date:** 

16/8/2025

3 Compartment Plates, Service

Boxes

# **Description:**

C2US

2 x 1 Gang Unswitched Socket into Plate

### Features:

- Service plates fit neatly into Tamlex service boxes.
- Plates are manufactured in plastic coated steel (blue) with folded edges to give additional strength.
- A large range of service plates are available separately enabling multiple configurations to be accommodated.