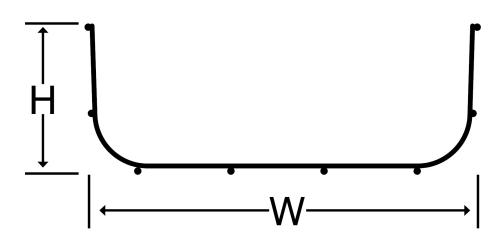

nd harm to the installer.
- Supplied with pre-installed FastConnect coupler as standard.



#### **Technical:**

| Product Type Pre-Fabricated Bend            |  |
|---------------------------------------------|--|
| Width 200mm                                 |  |
| Height 60mm                                 |  |
| Weight 0.37 Kgs                             |  |
| Angle 90°                                   |  |
| Material Pre-Galvanised Steel (Zinc Coated) |  |
| Colour/Finish Self Colour                   |  |
|                                             |  |

Supplied With Pre-Installed FastConnect Coupler

The approximate weights given are for pre-galvanised finish only, in kilograms (nominal) and subject to material thickness tolerance.

### Dimensions:

(mm) H 60mm

**W** 200mm