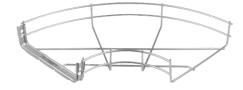

## Description:

200mm FastConnect Basket Tray 90° Flat Elbow

### Features:

- Provides a neat 90° Elbow Bend.
- Rounded safety edge that prevents damage to the cables and harm to the installer.
- Supplied with pre-installed FastConnect coupler as standard.