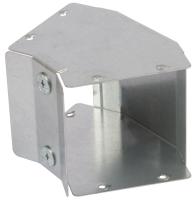

### **Description:**

200mm x 100mm 45° IP4X Turnbuckle Gusset Bend Inside I id

### Product Type Gusset Bend

Width 200mm

Height 100mm

Angle 45°

Number of Compartments

Material Pre-Galvanised Steel (Zinc Coated)

Standards BS EN 50085-2-1 2006; BS EN 10346:2015