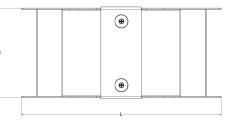

# Dimensions: (mm)

H 102mm **W** 198mm L 154mm P1 50mm P2 25mm

Tamlex | Harcourt | Halesfield 15 | Telford | Shropshire | TF7 4ER T: 01952 586689 E: sales@tamlex.co.uk W: www.tamlex.co.uk

IMAGE FOR ILLUSTRATIVE PURPOSES ONLY