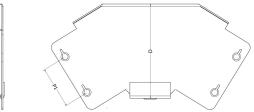

### **Description:**

200mm x 100mm 45° IP4X Turnbuckle Gusset Bend Inside I id

### Product Type Gusset Bend

Width 200mm

Height 100mm

Angle 45°

Number of Compartments

Material Pre-Galvanised Steel (Zinc Coated)

Standards BS EN 50085-2-1 2006; BS EN 10346:2015

# Dimensions: (mm)

H 102mm **W** 198mm L 154mm P1 50mm P2 25mm

Tamlex | Harcourt | Halesfield 15 | Telford | Shropshire | TF7 4ER T: 01952 586689 E: sales@tamlex.co.uk W: www.tamlex.co.uk

IMAGE FOR ILLUSTRATIVE PURPOSES ONLY