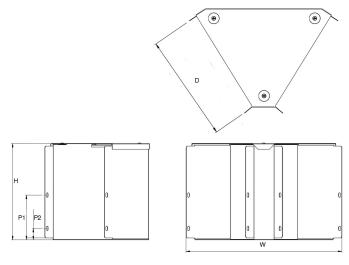

# Dimensions: (mm)

|                | • | , |  |
|----------------|---|---|--|
| <b>H</b> 102mm |   |   |  |
| <b>W</b> 199mm |   |   |  |
| <b>P1</b> 75mm |   |   |  |
| <b>P2</b> 25mm |   |   |  |
|                |   |   |  |