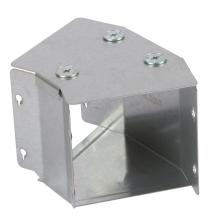

# **Description:**

200mm x 100mm 45° IP4X Turnbuckle Gusset Bend Top Lid

### Features:

- Tamlex offers a comprehensive range of gusset bends and tees which allow a greater bend radius for cables
- Integrated IP4X compliance as standard no need to order additional components.
- All bends are supplied with built-in threaded couplers to allow them to be fitted directly to the trunking using an M6 screw.
- All lids are secured using a turnbuckle fixing.
- Multi Compartment trunking and accessories available.
- Special sizes and bespoke designs are available upon request.
- Tamperproof lid fixing option available on request.
- Can be powder coated to customer specific RAL colour.

IMAGE FOR ILLUSTRATIVE PURPOSES ONLY