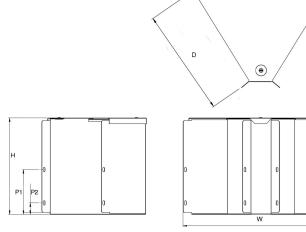

#### Technical:

Product Type Gusset Bend

Width 200mm

Height 100mm

Angle 45°

**Number of Compartments** 

Material Pre-Galvanised Steel (Zinc Coated)

Colour/Finish Self Colour

## Dimensions: (mm)

H 102mm

**W** 199mm

P1 75mm

**P2** 25mm

Tamlex | Harcourt | Halesfield 15 | Telford | Shropshire | TF7 4ER

T: 01952 586689 E: sales@tamlex.co.uk W: www.tamlex.co.uk