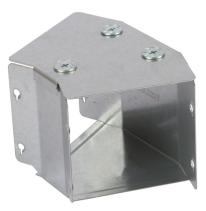

### **Description:**

200mm x 100mm 45° IP4X Turnbuckle Gusset Bend Top Lid

IMAGE FOR ILLUSTRATIVE PURPOSES ONLY