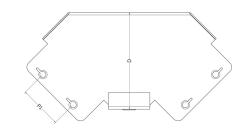

# Dimensions: (mm)

H 102mm W 198mm L 202mm P1 50mm P2 25mm

Tamlex | Harcourt | Halesfield 15 | Telford | Shropshire | TF7 4ER T: 01952 586689 E: sales@tamlex.co.uk W: www.tamlex.co.uk