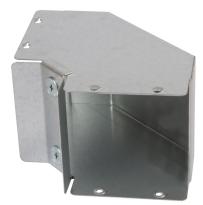

# 90 Degree Gusset Bend Inside Lid, Turnbuckle Accessories,

# Issue Date:

21/8/2025

IMAGE FOR ILLUSTRATIVE PURPOSES ONLY

Important:

| Product Type Gusset Bend                    |
|---------------------------------------------|
| Vidth 200mm                                 |
| leight 100mm                                |
| Angle 90°                                   |
| lumber of Compartments                      |
| Naterial Pre-Galvanised Steel (Zinc Coated) |

## **Product Range:**

Cable Trunking

200mm x 100mm 90° IP4X Turnbuckle Gusset Bend Inside

 Tamlex offers a comprehensive range of gusset bends and tees which allow a greater bend radius for

order additional components.