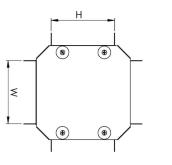

### Description:

TGFT84

200mm x 100mm IP4X Turnbuckle Gusset Fourway

### Technical:

Product Type Gusset Fourway

Width 200mm

Height 100mm

Number of Compartments

Colour/Finish Self Colour

Material Pre-Galvanised Steel (Zinc Coated)

Tamlex cable trunking is designed with strength and durability in mind, trunking must be installed so that the lid does not bear any cable weight. Incorrect installation may affect the integrity of the system and is not recommended., with the main body engineered to support the weight of installed cables. To ensure optimal performance and safety

### Dimensions: (mm)

H 198mm W 198mm

**P1** 50mm

Tamlex | Harcourt | Halesfield 15 | Telford | Shropshire | TF7 4ER T: 01952 586689 E: sales@tamlex.co.uk W: www.tamlex.co.uk