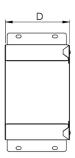

### Dimensions: (mm)

H 198mm W 198mm

**P1** 50mm

Tamlex | Harcourt | Halesfield 15 | Telford | Shropshire | TF7 4ER T: 01952 586689 E: sales@tamlex.co.uk W: www.tamlex.co.uk