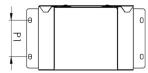

### Dimensions: (mm)

H 198mm W 198mm

**P1** 50mm

Tamlex | Harcourt | Halesfield 15 | Telford | Shropshire | TF7 4ER T: 01952 586689 E: sales@tamlex.co.uk W: www.tamlex.co.uk