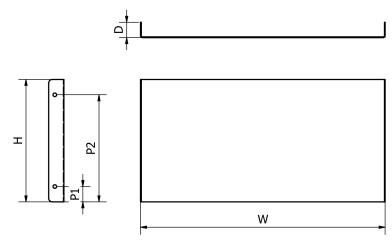

## Technical:

Product Type Stop End Width 200mm

Height 100mm

Material Pre-Galvanised Steel (Zinc Coated)

Colour/Finish Self Colour

**Standards** BS EN 50085-2-1 2006; BS EN 10346:2015

The approximate weights given are for pre-galvanised finish only, in kilograms (nominal) and subject to material thickness tolerance.