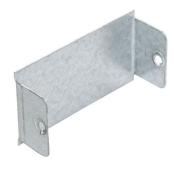

**Product Code:** 

**Product Range:** 

Issue Date: 16/8/2025

GSE84

Cable Trunking, Trunking Accessories

**Description:** 

200mm x 100mm Stop End

## Features:

- Stop End for Tamlex trunking specially designed to seal / close trunking sections.
- Stop End fitted with M6 threaded fixing hole.
- Suitable for Single and Multi Compartment Trunking .
- Manufactured to allow retrofit installation of our IP4X system. (Sold Separately).

## Technical:

Product Type Stop End Width 200mm

Height 100mm

Material Pre-Galvanised Steel (Zinc Coated)

Colour/Finish Self Colour

**Standards** BS EN 50085-2-1 2006; BS EN 10346:2015

The approximate weights given are for pre-galvanised finish only, in kilograms (nominal) and subject to material thickness tolerance.