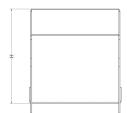

## Dimensions: (mm)

| <b>H</b> 152mm |
|----------------|
| <b>W</b> 198mm |
| <b>L</b> 194mm |
| <b>P1</b> 87mm |
| <b>P2</b> 31mm |

Tamlex | Harcourt | Halesfield 15 | Telford | Shropshire | TF7 4ER

T: 01952 586689 E: sales@tamlex.co.uk W: www.tamlex.co.uk