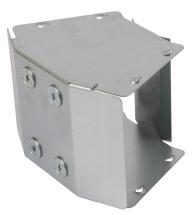

### **Description:**

200mm x 150mm 45° IP4X Turnbuckle Gusset Bend Outside Lid

### Features:

- Tamlex offers a comprehensive range of gusset bends and tees which allow a greater bend radius for applies.
- Integrated IP4X compliance as standard no need to order additional components.
- All bends are supplied with built-in threaded couplers to allow them to be fitted directly to the trunking using an M6 screw.
- All lids are secured using a turnbuckle fixing.
- Multi Compartment trunking and accessories available.
- Special sizes and bespoke designs are available upon request.
- · Tamperproof lid fixing option available on request.
- Can be powder coated to customer specific RAL colour.