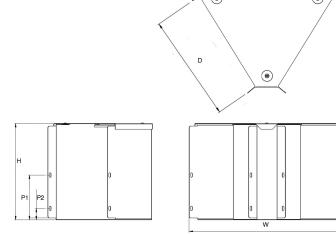

## Dimensions: (mm)

H 152mm
W 199mm
P1 118mm
P2 31mm

Tamlex | Harcourt | Halesfield 15 | Telford | Shropshire | TF7 4ER

T: 01952 586689 E: sales@tamlex.co.uk W: www.tamlex.co.uk