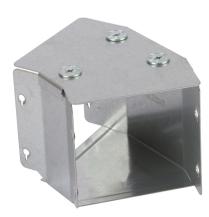

## **Description:**

TGHT86

200mm x 150mm 45° IP4X Turnbuckle Gusset Bend Top Lid

#### Features:

- Tamlex offers a comprehensive range of gusset bends and tees which allow a greater bend radius for cables
- Integrated IP4X compliance as standard no need to order additional components.
- All bends are supplied with built-in threaded couplers to allow them to be fitted directly to the trunking using an M6 screw.
- · All lids are secured using a turnbuckle fixing.
- Multi Compartment trunking and accessories available.
- Special sizes and bespoke designs are available upon request.
- Tamperproof lid fixing option available on request.
- Can be powder coated to customer specific RAL colour.

#### Technical:

Product Type Gusset Bend
Width 200mm
Height 150mm

Angle 45°

**Number of Compartments** 

Material Pre-Galvanised Steel (Zinc Coated)

Colour/Finish Self Colour

Standards BS EN 50085-2-1 2006; BS EN 10346:2015