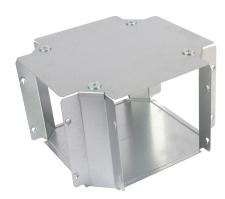

## **Description:**

200mm x 150mm IP4X Turnbuckle Gusset Fourway

IMAGE FOR ILLUSTRATIVE PURPOSES ONLY

## Technical:

Product Type Gusset Fourway

Width 200mm

Height 150mm

**Number of Compartments** 

Material Pre-Galvanised Steel (Zinc Coated)

Colour/Finish Self Colour

Standards BS EN 50085-2-1 2006; BS EN 10346:2015