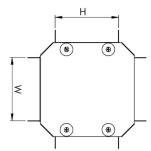

## Technical:

Product Type Gusset Fourway

Width 200mm

Height 150mm

**Number of Compartments** 

Material Pre-Galvanised Steel (Zinc Coated)

Colour/Finish Self Colour

Standards BS EN 50085-2-1 2006; BS EN 10346:2015

## Dimensions: (mm)

**H** 198mm

**W** 198mm

P1 87mm

Tamlex | Harcourt | Halesfield 15 | Telford | Shropshire | TF7 4ER

T: 01952 586689 E: sales@tamlex.co.uk W: www.tamlex.co.uk