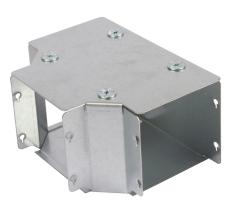

## **Description:**

200mm x 150mm IP4X Turnbuckle Gusset Tee Top Lid

#### Features:

- Tamlex offers a comprehensive range of gusset bends and tees which allow a greater bend radius for cables
- Integrated IP4X compliance as standard no need to order additional components.
- All bends are supplied with built-in threaded couplers to allow them to be fitted directly to the trunking using an M6 screw.
- · All lids are secured using a turnbuckle fixing.
- Multi Compartment trunking and accessories available.
- Special sizes and bespoke designs are available upon request.
- · Tamperproof lid fixing option available on request.
- Can be powder coated to customer specific RAL colour.

#### Technical:

Product Type Gusset Tee

Width 200mm

Height 150mm

**Number of Compartments** 

Material Pre-Galvanised Steel (Zinc Coated)

Colour/Finish Self Colour

Standards BS EN 50085-2-1 2006; BS EN 10346:2015