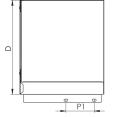

## Dimensions: (mm)

**H** 152mm

**W** 198mm

**L** 198mm

Ξ 0

Tamlex | Harcourt | Halesfield 15 | Telford | Shropshire | TF7 4ER

T: 01952 586689 E: sales@tamlex.co.uk W: www.tamlex.co.uk