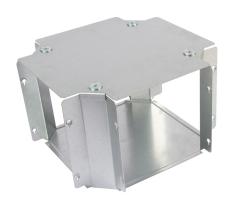

## **Description:**

TGFT88

200mm x 200mm IP4X Turnbuckle Gusset Fourway

## Features:

- Tamlex offers a comprehensive range of gusset fourway/crossovers which allow a greater bend radius for cables.
- Integrated IP4X compliance as standard no need to order additional components.
- All fourway are supplied with built-in threaded couplers to allow them to be fitted directly to the trunking using an M6 screw.
- All lids are secured using a turnbuckle fixing.
- Multi Compartment trunking and accessories available.
- Special sizes and bespoke designs are available upon request.
- Tamperproof lid fixing option available on request.
- Can be powder coated to customer specific RAL colour.

IMAGE FOR ILLUSTRATIVE PURPOSES ONLY