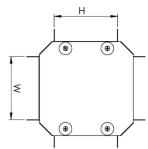

## Dimensions: (mm)

**H** 198mm

**W** 198mm

**P1** 87mm

Tamlex | Harcourt | Halesfield 15 | Telford | Shropshire | TF7 4ER

T: 01952 586689 E: sales@tamlex.co.uk W: www.tamlex.co.uk