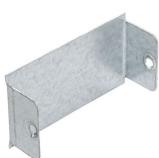

## **Product Code: Product Range: Issue Date:** GSE88 Cable Trunking, Trunking 1/9/2025 Accessories **Description:** 200mm x 200mm Stop End Features: • Stop End for Tamlex trunking specially designed to seal / close trunking sections. • Stop End fitted with M6 threaded fixing hole.

- Suitable for Single and Multi Compartment Trunking .
- Manufactured to allow retrofit installation of our IP4X system. (Sold Separately).

Images used for illustrative purposes only