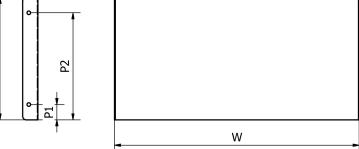

## **Technical:**

Product Type Stop End Width 200mm Height 200mm Material Pre-Galvanised Steel (Zinc Coated) Colour/Finish Self Colour Standards BS EN 50085-2-1 2006; BS EN 10346:2015

The approximate weights given are for pre-galvanised finish only, in kilograms (nominal) and subject to material thickness tolerance.