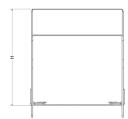

### **Dimensions: (mm)**

| H 52mm |
|--------|
|--------|

**W** 198mm

**L** 132mm

**P1** N/A

Tamlex | Harcourt | Halesfield 15 | Telford | Shropshire | TF7 4ER T: 01952 586689 E: sales@tamlex.co.uk W: www.tamlex.co.uk