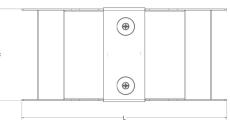

# Features:

- Tamlex offers a comprehensive range of gusset bends and tees which allow a greater bend radius for cables.
- Intergrated IP4X compliance as standard no need to order additional components.
- All bends are supplied with built-in threaded couplers to allow them to be fitted directly to the trunking using an M6 screw.
- All lids are secured using a turnbuckle fixing.
- Multi Compartment trunking and accessories available.
- Special sizes and bespoke designs are available upon request.
- Tamperproof lid fixing option available on request.
- Can be powder coated to customer specific RAL colour.