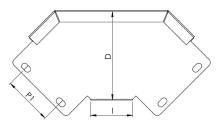

## Description:

200mm x 50mm 90° IP4X Turnbuckle Gusset Bend Outside Lid

### Technical:

| Product Type Gusset Bend                    |  |  |
|---------------------------------------------|--|--|
| Width 200mm                                 |  |  |
| Height 50mm                                 |  |  |
| Angle 90°                                   |  |  |
| Number of Compartments                      |  |  |
| Material Pre-Galvanised Steel (Zinc Coated) |  |  |
| Colour/Finish Self Colour                   |  |  |
| Standards BS EN 50085-2-1 2006; BS EN 10346 |  |  |

### Dimensions: (mm)

H 52mm W 198mm L 132mm P1 N/A