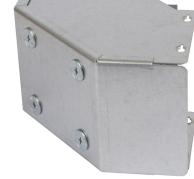

## Description:

200mm x 50mm 90° IP4X Turnbuckle Gusset Bend Outside Lid

# Important:

Cable trunking is designed such that the main body carries the weight of cables. Trunking should NOT be installed in any way that causes the lid to carry the cable weight.

IMAGE FOR ILLUSTRATIVE PURPOSES ONLY