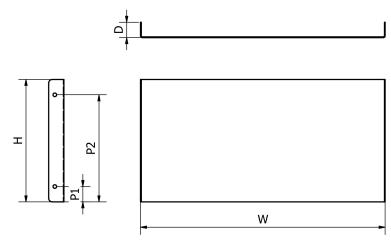

## Technical:

Product Type Stop End

Width 200mm

Height 50mm

Material Pre-Galvanised Steel (Zinc Coated)

Colour/Finish Self Colour

**Standards** BS EN 50085-2-1 2006; BS EN 10346:2015

The approximate weights given are for pre-galvanised finish only, in kilograms (nominal) and subject to material thickness tolerance.