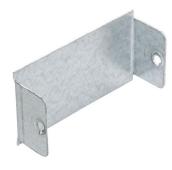

Product Code: Produc

**Product Range:** 

**Issue Date:** 

15/8/2025

Cable Trunking, Trunking Accessories

Description:

GSE82

200mm x 50mm Stop End

## Features:

- Stop End for Tamlex trunking specially designed to seal / close trunking sections.
- Stop End fitted with M6 threaded fixing hole.
- Suitable for Single and Multi Compartment Trunking .
- Manufactured to allow retrofit installation of our IP4X system. (Sold Separately).

## Technical:

Product Type Stop End

Width 200mm

Height 50mm

Material Pre-Galvanised Steel (Zinc Coated)

Colour/Finish Self Colour

**Standards** BS EN 50085-2-1 2006; BS EN 10346:2015

The approximate weights given are for pre-galvanised finish only, in kilograms (nominal) and subject to material thickness tolerance.