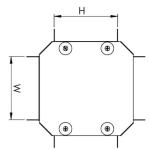

## Dimensions: (mm)

**H** 198mm

**W** 198mm

**P1** N/A

Tamlex | Harcourt | Halesfield 15 | Telford | Shropshire | TF7 4ER

T: 01952 586689 E: sales@tamlex.co.uk W: www.tamlex.co.uk