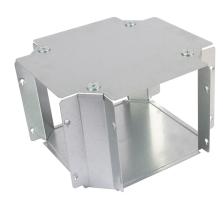

### **Description:**

200mm x 50mm IP4X Turnbuckle Gusset Fourway

IMAGE FOR ILLUSTRATIVE PURPOSES ONLY