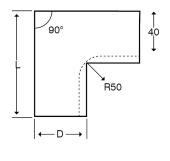

## **Product Code: Product Range:** Issue Date: TDA82IB/B 14/9/2025 Perimeter Trunking, Dado Trunking **Description:** 200mm x 60mm Square Dado 90° Internal Bend - 2 Compartment Features: · An extensive range of multi compartment steel perimeter trunking available in both square dado and chamfered skirting profiles available in 2 and 3 compartment which offers the end user a quick and easy to fit system · Our system has been specifically designed for durability and the ease of installation This range combines excellent screening capability and clean design with superior mechanical strength, making it the ideal solution for high traffic environments such as hospitals, laboratories and universities • The dividers are provided with 20mm knock-outs every 100mm for easy access between partitions

## **Technical:**

Product Type Internal Bend

Depth 60mm Height 200mm

Weight 3.03 Kgs

Angle 90°

Number of Compartments

Gauge 1.0mm

Material Pre-Galvanised Steel (Zinc Coated)