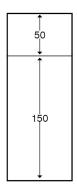

## **Technical:**

Product Type Internal Bend

Depth 60mm Height 200mm

Weight 3.03 Kgs

Angle 90°

Number of Compartments

Gauge 1.0mm

Material Pre-Galvanised Steel (Zinc Coated)