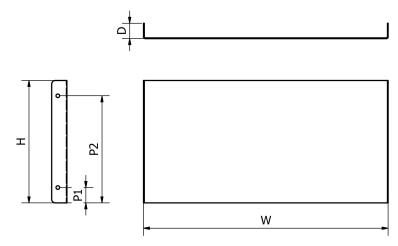

## Technical:

Product Type Stop End Width 200mm

Height 75mm

Material Pre-Galvanised Steel (Zinc Coated)

Colour/Finish Self Colour

**Standards** BS EN 50085-2-1 2006; BS EN 10346:2015

The approximate weights given are for pre-galvanised finish only, in kilograms (nominal) and subject to material thickness tolerance.