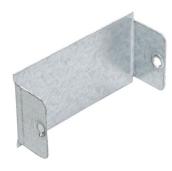

## **Description:**

200mm x 75mm Stop End

## Features:

- Stop End for Tamlex trunking specially designed to seal / close trunking sections.
- Stop End fitted with M6 threaded fixing hole.
- Suitable for Single and Multi Compartment Trunking .
- Manufactured to allow retrofit installation of our IP4X system. (Sold Separately).

## Technical:

Product Type Stop End Width 200mm

Height 75mm

Material Pre-Galvanised Steel (Zinc Coated)

Colour/Finish Self Colour

**Standards** BS EN 50085-2-1 2006; BS EN 10346:2015

The approximate weights given are for pre-galvanised finish only, in kilograms (nominal) and subject to material thickness tolerance.