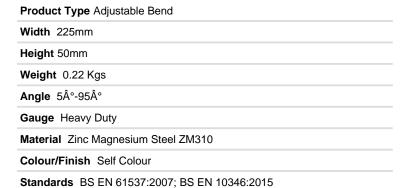

## **Description:**

PHF225-ADJ/ZM

225mm 5°-95° Adjustable Bend for Heavy Duty ZM Cable

## Features:

- 50mm Return Flange.
- · All Heavy Duty cable tray accessories available up to 900mm wide.
- · All fittings have integral coupling tabs and fishplates -No couplers required to aid installation.
- For 75 450mm wide, adjustable bends can also be used.
- Available in 3 standard designs of cable tray to suit individual applications.
- Distinctive hole pattern designed to provide maximum flexibility for the installer without compromising
- Manufactured from Zinc Magnesium steel to BS EN 10346:2015.
- Special sizes and bespoke designs are available upon request.
- · Lid for cable tray available upon request.
- Solid (plain) cable tray available upon request.
- · Can be powder coated to customer specific RAL colour.