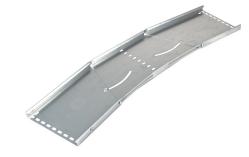

## **Description:**

PHF225-ADJ/ZM

225mm 5°-95° Adjustable Bend for Heavy Duty ZM Cable

## Features:

- 50mm Return Flange.
- · All Heavy Duty cable tray accessories available up to 900mm wide.
- · All fittings have integral coupling tabs and fishplates -No couplers required to aid installation.
- For 75 450mm wide, adjustable bends can also be used.
- Available in 3 standard designs of cable tray to suit individual applications.
- Distinctive hole pattern designed to provide maximum flexibility for the installer without compromising
- Manufactured from Zinc Magnesium steel to BS EN 10346:2015.
- Special sizes and bespoke designs are available upon request.
- · Lid for cable tray available upon request.
- Solid (plain) cable tray available upon request.
- · Can be powder coated to customer specific RAL colour.