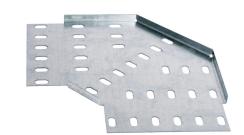

## **Description:**

225mm 90° Flat Bend for Light Duty ZM Cable Tray

#### Features:

- 10mm Straight Edge.
- · Light Duty cable tray accessories available up to 450mm wide.
- Cable tray available in 3 types to suit individual applications.
- Distinctive hole pattern designed to provide maximum flexibility for the installer without compromising strength.
- All light duty tray has a notched end eliminating the need for a separate coupler.
- Manufactured from Zinc Magnesium steel to BS EN 10346:2015.
- Special sizes and bespoke designs are available upon request.
- · Lid for cable tray available upon request.
- Solid (plain) cable tray available upon request.
- Can be powder coated to customer specific RAL colour.