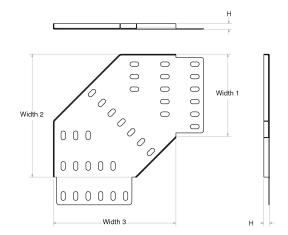

## Dimensions: (mm)

| <b>H</b> 10mm         |      |
|-----------------------|------|
| Additional Width 1 22 | 25mm |
| Additional Width 2 25 | 59mm |
| Additional Width 3 2  | 59mm |

Tamlex | Harcourt | Halesfield 15 | Telford | Shropshire | TF7 4ER