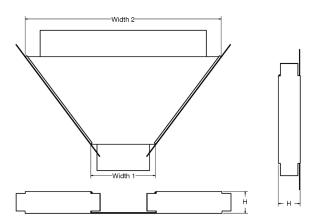

## Technical:

| Product Type Reducer                |  |
|-------------------------------------|--|
| Width 150mm                         |  |
| Height 50mm                         |  |
| Weight 1.49 Kgs                     |  |
| Gauge Heavy Duty                    |  |
| Material Zinc Magnesium Steel ZM310 |  |
| Colour/Finish Self Colour           |  |