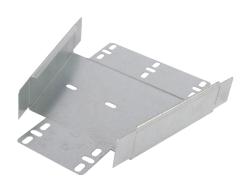

## **Description:**

225mm to 150mm Heavy Duty Reducer for Heavy Duty ZM Cable Tray

Image for illustrative purposes only