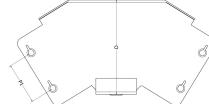

## Dimensions: (mm)

P2 25mm

| <b>H</b> 102mm |
|----------------|
| <b>W</b> 223mm |
| <b>L</b> 154mm |
| <b>P1</b> 50mm |

Tamlex | Harcourt | Halesfield 15 | Telford | Shropshire | TF7 4ER

T: 01952 586689 E: sales@tamlex.co.uk W: www.tamlex.co.uk