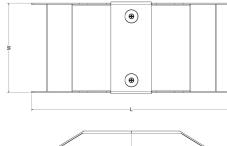

## Dimensions: (mm)

P2 25mm

| <b>H</b> 102mm |
|----------------|
| <b>W</b> 223mm |
| <b>L</b> 154mm |
| <b>P1</b> 50mm |

Tamlex | Harcourt | Halesfield 15 | Telford | Shropshire | TF7 4ER

T: 01952 586689 E: sales@tamlex.co.uk W: www.tamlex.co.uk