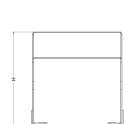

## Dimensions: (mm)

P2 25mm

| <b>H</b> 102mm |
|----------------|
| <b>W</b> 223mm |
| <b>L</b> 154mm |
| <b>P1</b> 50mm |

Tamlex | Harcourt | Halesfield 15 | Telford | Shropshire | TF7 4ER

T: 01952 586689 E: sales@tamlex.co.uk W: www.tamlex.co.uk