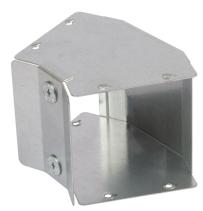

#### **Description:**

225mm x 100mm 45° IP4X Turnbuckle Gusset Bend Inside

IMAGE FOR ILLUSTRATIVE PURPOSES ONLY

## Product Type Gusset Bend

Width 225mm
Height 100mm

Angle 45°