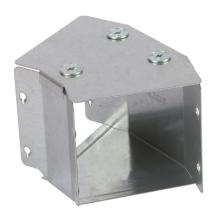

## **Description:**

225mm x 100mm 45° IP4X Turnbuckle Gusset Bend Top Lid

#### Features:

- Tamlex offers a comprehensive range of gusset bends and tees which allow a greater bend radius for cables
- Integrated IP4X compliance as standard no need to order additional components.
- All bends are supplied with built-in threaded couplers to allow them to be fitted directly to the trunking using an M6 screw.
- All lids are secured using a turnbuckle fixing.
- Multi Compartment trunking and accessories available.
- Special sizes and bespoke designs are available upon request.
- Tamperproof lid fixing option available on request.
- Can be powder coated to customer specific RAL colour.

IMAGE FOR ILLUSTRATIVE PURPOSES ONLY