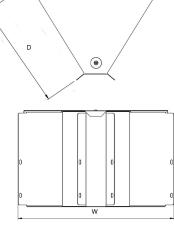

# Product Type Gusset Bend Width 225mm Height 100mm

Angle 45°

**Number of Compartments** 

Material Pre-Galvanised Steel (Zinc Coated)

Colour/Finish Self Colour

**Standards** BS EN 50085-2-1 2006; BS EN 10346:2015

## Dimensions: (mm)

| <b>H</b> 102mm |  |
|----------------|--|
| <b>W</b> 219mm |  |
| <b>P1</b> 75mm |  |
| <b>P2</b> 25mm |  |

Tamlex | Harcourt | Halesfield 15 | Telford | Shropshire | TF7 4ER

T: 01952 586689 E: sales@tamlex.co.uk W: www.tamlex.co.uk