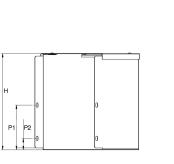

## Dimensions: (mm)

| <b>H</b> 102mm |  |
|----------------|--|
| <b>W</b> 219mm |  |
| <b>P1</b> 75mm |  |
| <b>P2</b> 25mm |  |

Tamlex | Harcourt | Halesfield 15 | Telford | Shropshire | TF7 4ER

T: 01952 586689 E: sales@tamlex.co.uk W: www.tamlex.co.uk