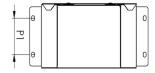

Important:

Dimensions: (mm)

H 223mm

tolerance.

**W** 223mm

P1 50mm

Tamlex | Harcourt | Halesfield 15 | Telford | Shropshire | TF7 4ER

The approximate weights given are for pre-galvanised finish only, in kilograms (nominal) and subject to material thickness