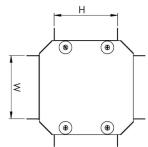

## Technical:

Product Type Gusset Fourway

Width 225mm

Height 100mm

**Number of Compartments** 

Material Pre-Galvanised Steel (Zinc Coated)

Colour/Finish Self Colour

Standards BS EN 50085-2-1 2006; BS EN 10346:2015

Important:

Dimensions: (mm)

H 223mm

tolerance.

**W** 223mm

P1 50mm

Tamlex | Harcourt | Halesfield 15 | Telford | Shropshire | TF7 4ER

The approximate weights given are for pre-galvanised finish only, in kilograms (nominal) and subject to material thickness