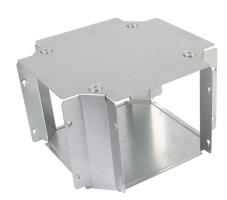

## **Description:**

TGFT94

225mm x 100mm IP4X Turnbuckle Gusset Fourway

## Features:

- Tamlex offers a comprehensive range of gusset fourway/crossovers which allow a greater bend radius for cables.
- Integrated IP4X compliance as standard no need to order additional components.
- All fourway are supplied with built-in threaded couplers to allow them to be fitted directly to the trunking using an M6 screw.
- All lids are secured using a turnbuckle fixing.
- Multi Compartment trunking and accessories available.
- Special sizes and bespoke designs are available upon request.
- Tamperproof lid fixing option available on request.
- Can be powder coated to customer specific RAL colour.

IMAGE FOR ILLUSTRATIVE PURPOSES ONLY

Tamlex cable trunking is designed with

the integrity of the system and is not recommended., with the main body

strength and durability in mind, trunking must

be installed so that the lid does not bear any cable weight. Incorrect installation may affect