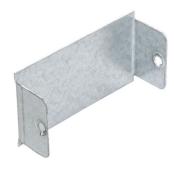

Product Code: Product Range:

Cable Trunking, Trunking Accessories

10/9/2025

**Issue Date:** 

**Description:** 

GSE94

225mm x 100mm Stop End

## Features:

- Stop End for Tamlex trunking specially designed to seal / close trunking sections.
- Stop End fitted with M6 threaded fixing hole.
- Suitable for Single and Multi Compartment Trunking .
- Manufactured to allow retrofit installation of our IP4X system. (Sold Separately).

## Technical:

Product Type Stop End

Width 225mm

Height 100mm

Material Pre-Galvanised Steel (Zinc Coated)

Colour/Finish Self Colour

**Standards** BS EN 50085-2-1 2006; BS EN 10346:2015

The approximate weights given are for pre-galvanised finish only, in kilograms (nominal) and subject to material thickness tolerance.