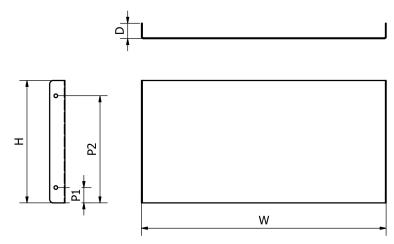

## Technical:

Product Type Stop End

Width 225mm

Height 100mm

Material Pre-Galvanised Steel (Zinc Coated)

Colour/Finish Self Colour

**Standards** BS EN 50085-2-1 2006; BS EN 10346:2015

The approximate weights given are for pre-galvanised finish only, in kilograms (nominal) and subject to material thickness tolerance.