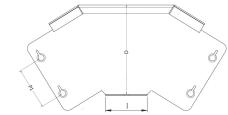

# Dimensions: (mm)

| <b>H</b> 152mm |  |
|----------------|--|
| <b>W</b> 223mm |  |
| <b>L</b> 194mm |  |
| <b>P1</b> 87mm |  |
| <b>P2</b> 31mm |  |
|                |  |

Tamlex | Harcourt | Halesfield 15 | Telford | Shropshire | TF7 4ER T: 01952 586689 E: sales@tamlex.co.uk W: www.tamlex.co.uk