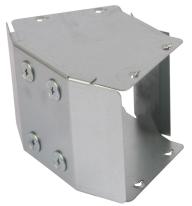

:

cables.

an M6 screw.

upon request.

available.

colour.

**Technical:** 

Lid

# Product Range:

Cable Trunking

225mm x 150mm 45° IP4X Turnbuckle Gusset Bend Outside

 Tamlex offers a comprehensive range of gusset bends and tees which allow a greater bend radius for

order additional components.

• Integrated IP4X compliance as standard - no need to

 All bends are supplied with built-in threaded couplers to allow them to be fitted directly to the trunking using

All lids are secured using a turnbuckle fixing.Multi Compartment trunking and accessories

• Special sizes and bespoke designs are available

Tamperproof lid fixing option available on request.Can be powder coated to customer specific RAL

45 Degree Gusset Bend Outside Lid, Turnbuckle Accessories,

Issue Date:

20/8/2025





IMAGE FOR ILLUSTRATIVE PURPOSES ONLY

### Important:

| Product Type Gusset Bend                    |  |
|---------------------------------------------|--|
| Width 225mm                                 |  |
| Height 150mm                                |  |
| Angle 45°                                   |  |
| Number of Compartments                      |  |
| Material Pre-Galvanised Steel (Zinc Coated) |  |

Standards BS EN 50085-2-1 2006; BS EN 10346:2015

Tamlex cable trunking is designed with strength and durability in mind, trunking must be installed so that the lid does not bear any cable weight. Incorrect installation may affect the integrity of the system and is not recommended., with the main body engineered to support the weight of installed cables. To ensure optimal performance