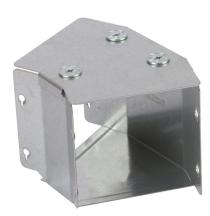

# **Description:**

TGHT96

225mm x 150mm 45° IP4X Turnbuckle Gusset Bend Top Lid

### Features:

- · Tamlex offers a comprehensive range of gusset bends and tees which allow a greater bend radius for
- Integrated IP4X compliance as standard no need to order additional components.
- All bends are supplied with built-in threaded couplers to allow them to be fitted directly to the trunking using an M6 screw.
- All lids are secured using a turnbuckle fixing.
- Multi Compartment trunking and accessories
- Special sizes and bespoke designs are available upon request.
- Tamperproof lid fixing option available on request.
- · Can be powder coated to customer specific RAL

IMAGE FOR ILLUSTRATIVE PURPOSES ONLY