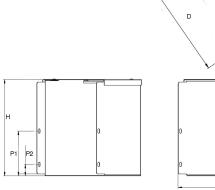

# Dimensions: (mm)

| · · · · · · · · · · · · · · · · · |
|-----------------------------------|
| <b>H</b> 152mm                    |
| <b>W</b> 219mm                    |
| <b>P1</b> 118mm                   |
| <b>P2</b> 31mm                    |