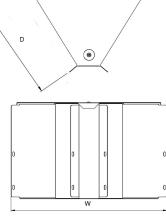

# Dimensions: (mm)

| · · · · · · · · · · · · · · · · · |
|-----------------------------------|
| <b>H</b> 152mm                    |
| <b>W</b> 219mm                    |
| <b>P1</b> 118mm                   |
| <b>P2</b> 31mm                    |